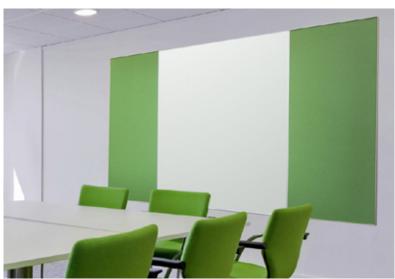

## elements series Glass Wall Boards

- > Simple, thin anodized matte aluminum frame.
- > elements Boards come in a wide range of traditional and non-traditional elements, glass (starphire or non-glare), porcelain enamel steel Markerboard or chalkboard surfaces, fabric, acoustical fabrics even 100% recycled rubber.
- > Combine multiple materials to create unique and versatile custom Combiboards for almost any environment and use.
- > Flush mounts directly to the wall using concealed z-clips.
- > Contact Corona Group for more information, sizes and pricing.

## Varieties and Dimensions:

Markerboards, Combiboards, Chalkboards, Glassboards, Noticeboards

Basic and Premium Accessory Packs Available for Markerboards and Chalkboards

Basic and Premium Accessory Packs Available for Magnetic Glassboards and Non-Magnetic Glassboards: